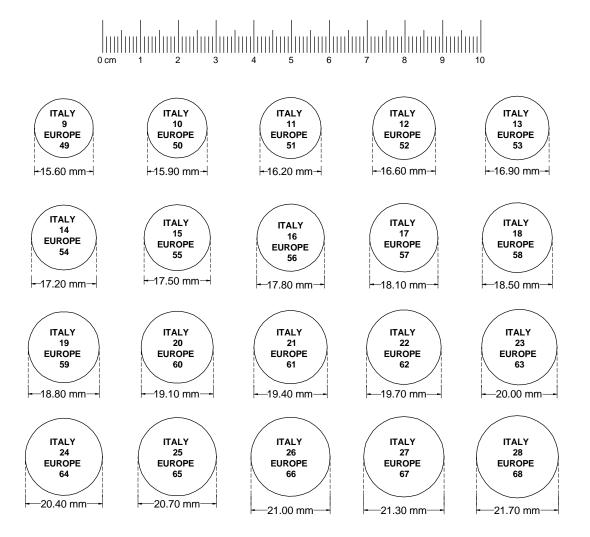

## **RING'S MEASUREMENT GUIDE**

TO FIND THE RIGHT MEASURE OF THE RING YOU WOULD BUY, YOU CAN GO TO A JEWELER WHO WILL GIVE YOU THE MEASURE THROUG A RING SIZER, OR YOU CAN FOLLOW THE INSTRUCTIONS BELOW:

- PRINT THIS FILE WITH A4 PAPER AND SELECT THE OPTION "NONE" IN THE DIMENSION OPTION PRINT PANEL (DON'T SCALE THE PAGE)

- AFTÉR PRINTING, USE A RULER TO VERIFY THE SCALE BELOW (10 CM EXACT)

- PUT ONE OF YOUR RING YOU ALREADY HAVE AT HOME ON THE CIRCLE PRINTED, YOU MUST BARELY SEE THE PRINTED CIRCLE INTO THE RING

PLEASE NOTE: THE RING'S MESUREMENT GUIDE ABOVE GIVES YOU APPROXIMATE INFORMATIONS WICH COULD BE INEXACT.